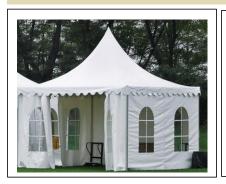

## **Optional Accessories**

PVC window sidewalls Anchoring Rain Gutter Lining and curtain Glass door units Hard walling system Glass walling system Transparent PVC cover and sidewall Flooring system Weight plate