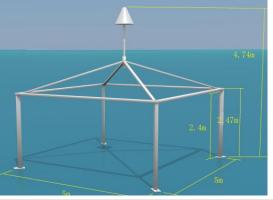

## Pagoda Tent Technical Data Type: 5m\*5m

| Item                | Specification                                         |
|---------------------|-------------------------------------------------------|
| Clear-span width    | 5m                                                    |
| Eave Height         | 2.47m                                                 |
| Ridge Hight         | 4.74m                                                 |
| Bay Distance        | 5m                                                    |
| Wind Loading        | ≤100km/h                                              |
| Minimum Tent Length | 5m                                                    |
| Roof Fixing         | bar tensioning                                        |
| Framework Profile   | 48mm*105mm*3.5mm                                      |
| Eave Connection     | Hot dip Galvanized aluminium<br>cube tube             |
| Cover Material      | PVC Knife coated nylon fabric;<br>750g/m <sup>2</sup> |
|                     |                                                       |
|                     |                                                       |
|                     |                                                       |
|                     |                                                       |

## Framework main profile dimension and use

Gaoshan Tent International Trade (Dalian) Co.,Ltd www.gaoshantent.com Tel:+8613604028886